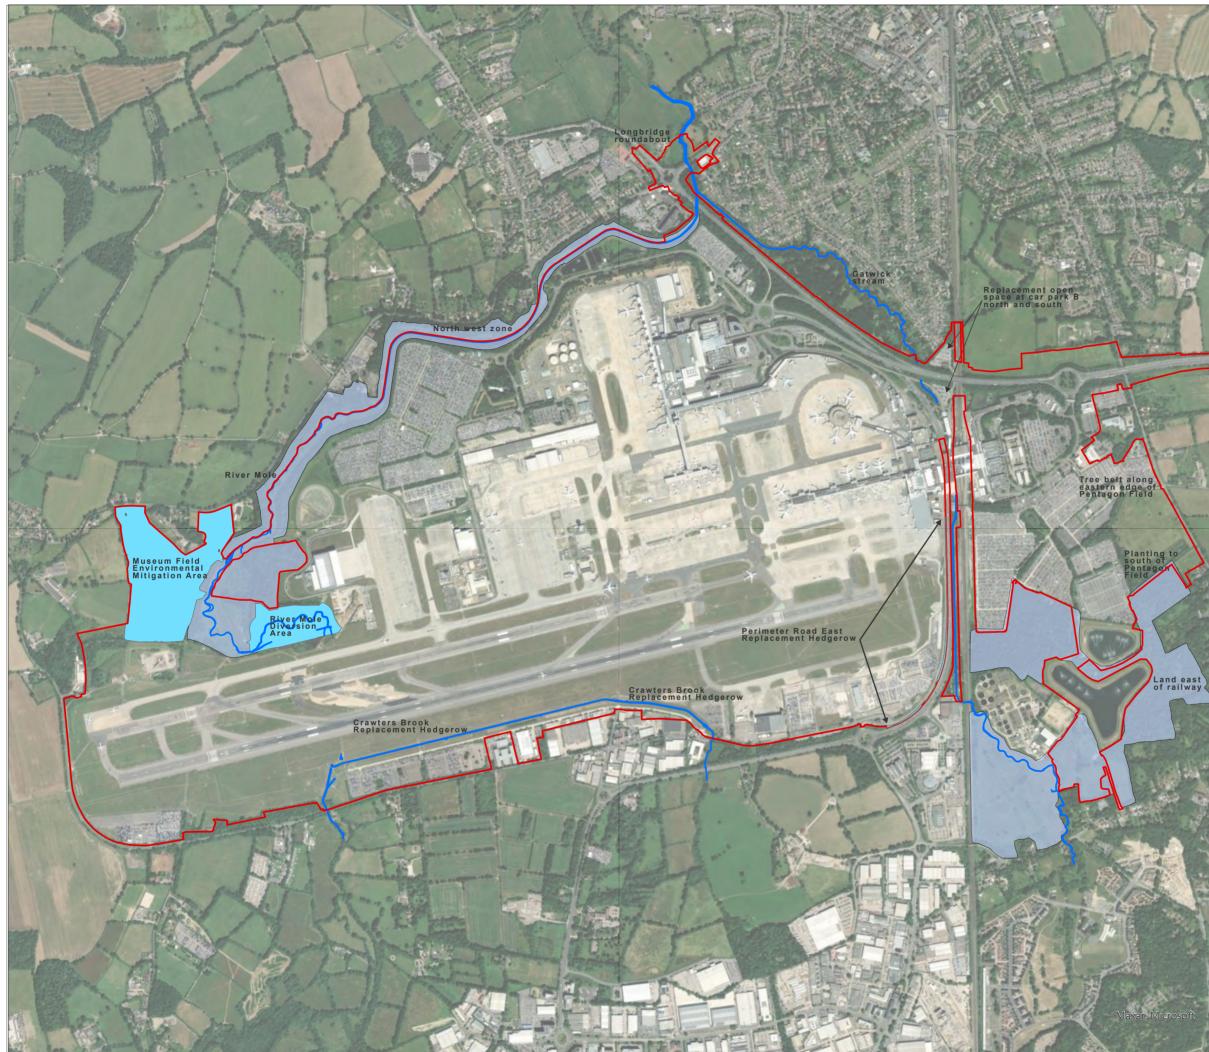

KEY

Project Site Boundary

Existing Gatwick Biodiversity Area Watercourse

Proposed

Environmental Mitigation Areas

DOCUMENT

## **Environmental Statement**

DRAWING TITLE

## Indicative Ecology Strategy

DATE

August 2024

ORIENTATION DRAWING NO. REVISION Ν FIGURE 3.3.1 Deadline 9 DRAWN BY PM / CHECKED BY MS NB SCALE @ A3 1:16,000 1 000

Reproduced from Ordnance Survey map with the permission of Ordnance Survey on behalf of the controller of Her Majesty's Stationery Office © Crown Copyright 2024. License number 0100031673, 10001998, 100048492.