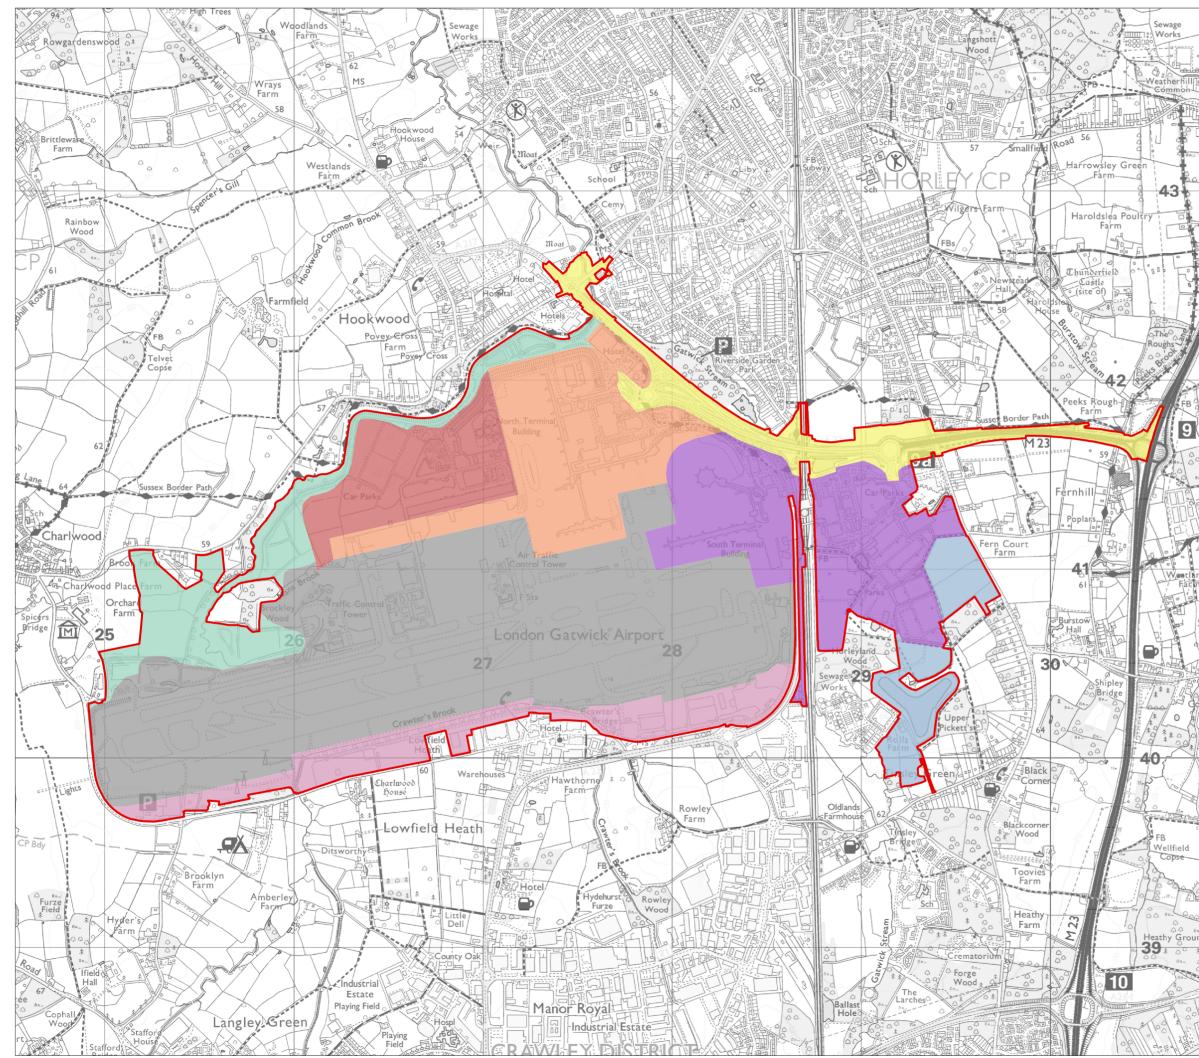

ed. No part of this drawing is to be reproduced without prior permission of Gatwick Airport Limited.





KEY

Project Site Boundary

Existing Gatwick Biodiversity Area Watercourse

Proposed

Environmental Mitigation Areas

DOCUMENT

## **Environmental Statement**

DRAWING TITLE

## Indicative Ecology Strategy

DATE

August 2024

ORIENTATION DRAWING NO. REVISION Ν FIGURE 3.3.1 Deadline 9 DRAWN BY PM / CHECKED BY MS NB SCALE @ A3 1:16,000 1 000

Reproduced from Ordnance Survey map with the permission of Ordnance Survey on behalf of the controller of Her Majesty's Stationery Office © Crown Copyright 2024. License number 0100031673, 10001998, 100048492.

© Copyright 2024 Gatwick Airport Limited. No part of this drawing is to be reproduced without prior permission of Gatwick Airport Limited.