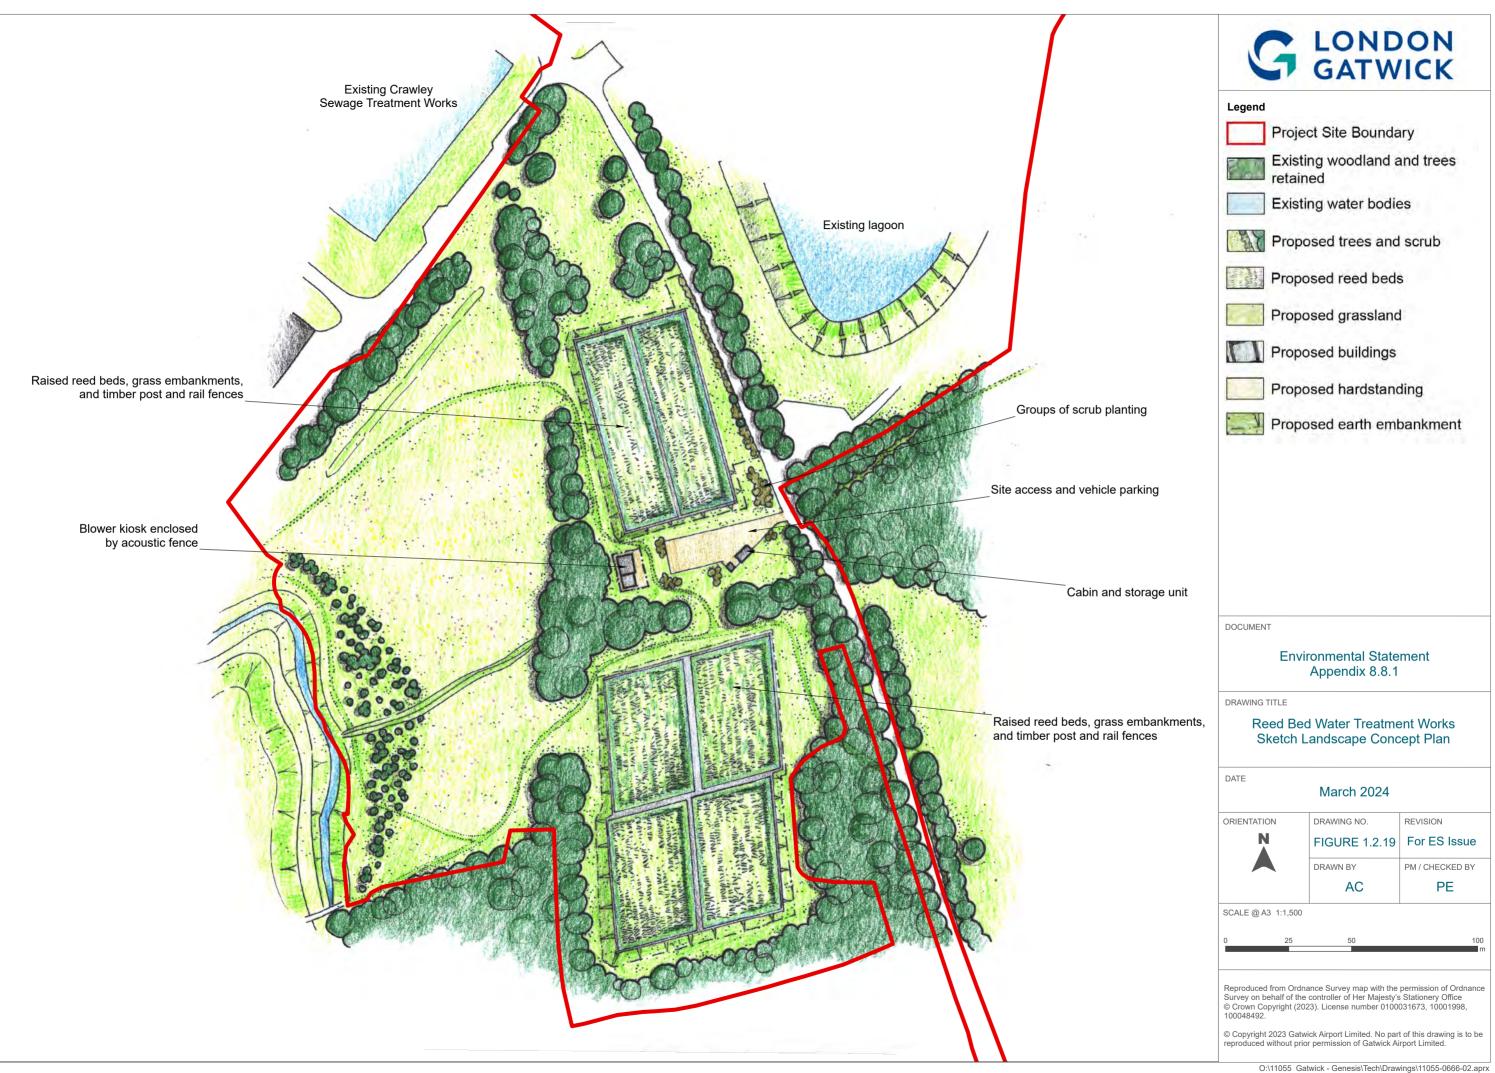

## Gatwick Airport Northern Runway Project

Environmental Statement Appendix 8.8.1: Outline Landscape and Ecology Management Plan – Part 2 – Clean Version

## Book 5

VERSION: 8.0 DATE: AUGUST 2024 Application Document Ref: 5.3 PINS Reference Number: TR020005

Infrastructure Planning (Applications: Prescribed Forms and Procedure) Regulations 2009











 $\circledcirc$  Copyright 2023 Gatwick Airport Limited. No part of this drawing is to be reproduced without prior permission of Gatwick Airport Limited.





KEY

Project Site Boundary

Existing Gatwick Biodiversity Area Watercourse

Proposed

Environmental Mitigation Areas

DOCUMENT

## **Environmental Statement**

DRAWING TITLE

## Indicative Ecology Strategy

DATE

August 2024

ORIENTATION DRAWING NO. REVISION Ν FIGURE 3.3.1 Deadline 9 DRAWN BY PM / CHECKED BY MS NB SCALE @ A3 1:16,000 1 000

Reproduced from Ordnance Survey map with the permission of Ordnance Survey on behalf of the controller of Her Majesty's Stationery Office © Crown Copyright 2024. License number 0100031673, 10001998, 100048492.

© Copyright 2024 Gatwick Airport Limited. No part of this drawing is to be reprod