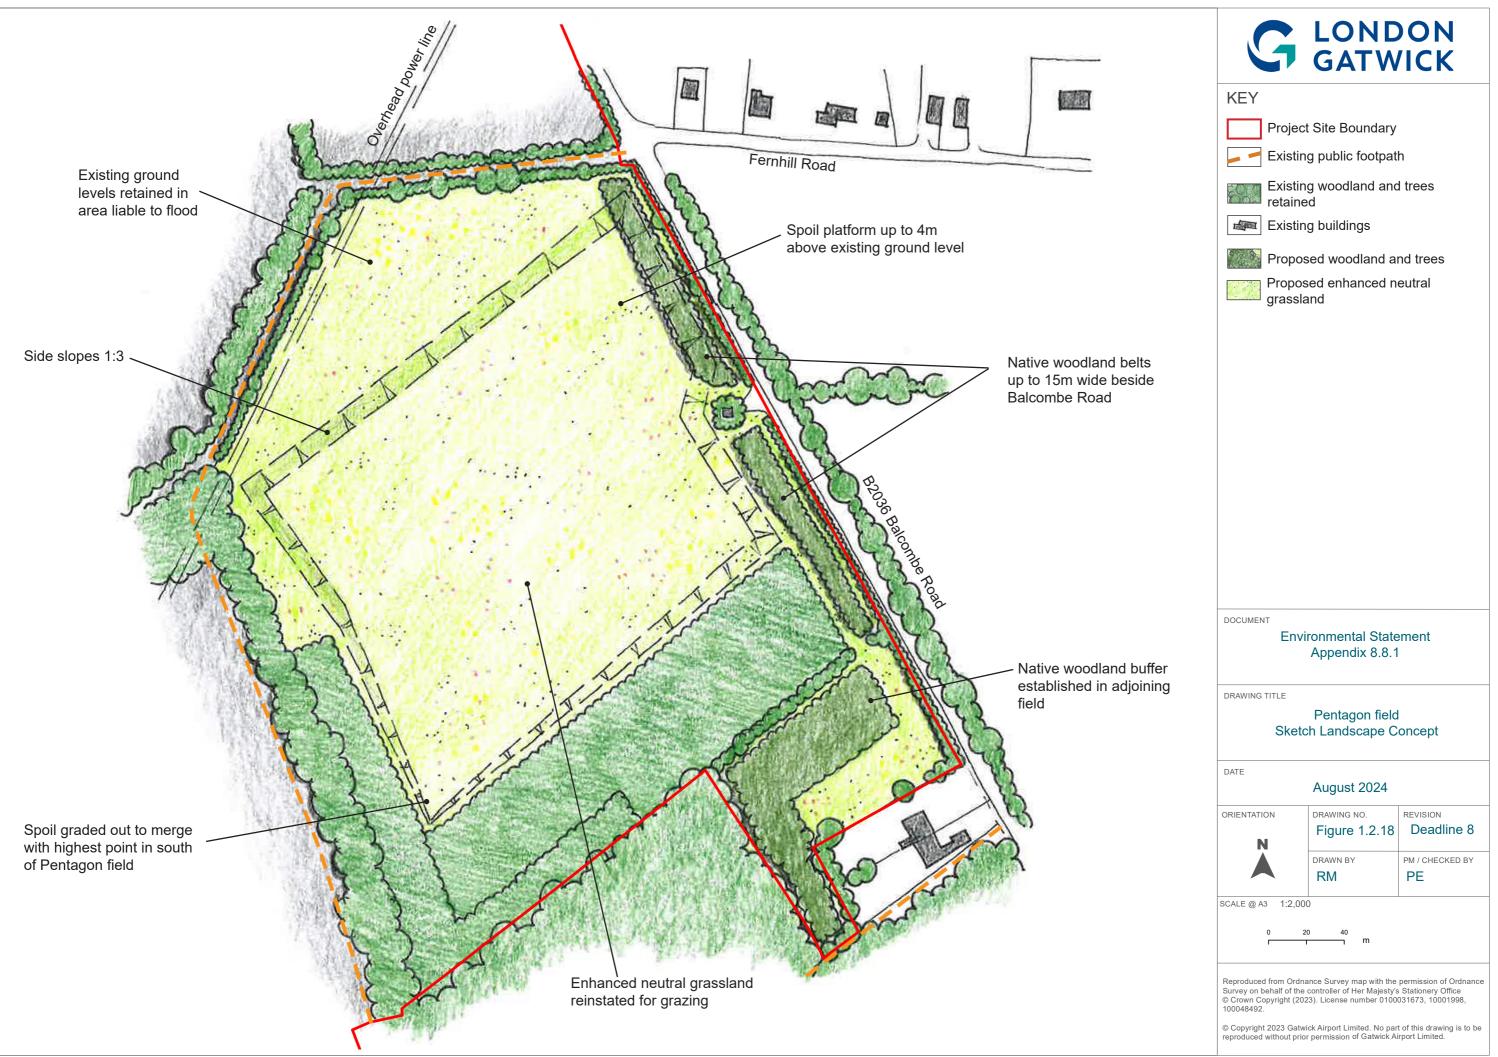

## Gatwick Airport Northern Runway Project

Environmental Statement Appendix 8.8.1: Outline Landscape and Ecology Management Plan – Part 2 – Clean Version

## Book 5

VERSION: 8.0 DATE: AUGUST 2024 Application Document Ref: 5.3 PINS Reference Number: TR020005

Infrastructure Planning (Applications: Prescribed Forms and Procedure) Regulations 2009











 $\circledcirc$  Copyright 2023 Gatwick Airport Limited. No part of this drawing is to be reproduced without prior permission of Gatwick Airport Limited.





KEY

Project Site Boundary

Existing Gatwick Biodiversity Area Watercourse

Proposed

Environmental Mitigation Areas

DOCUMENT

## **Environmental Statement**

DRAWING TITLE

## Indicative Ecology Strategy

DATE

August 2024

ORIENTATION DRAWING NO. REVISION Ν FIGURE 3.3.1 Deadline 9 DRAWN BY PM / CHECKED BY MS NB SCALE @ A3 1:16,000 1 000

Reproduced from Ordnance Survey map with the permission of Ordnance Survey on behalf of the controller of Her Majesty's Stationery Office © Crown Copyright 2024. License number 0100031673, 10001998, 100048492.

© Copyright 2024 Gatwick Airport Limited. No part of this drawing is to be repr