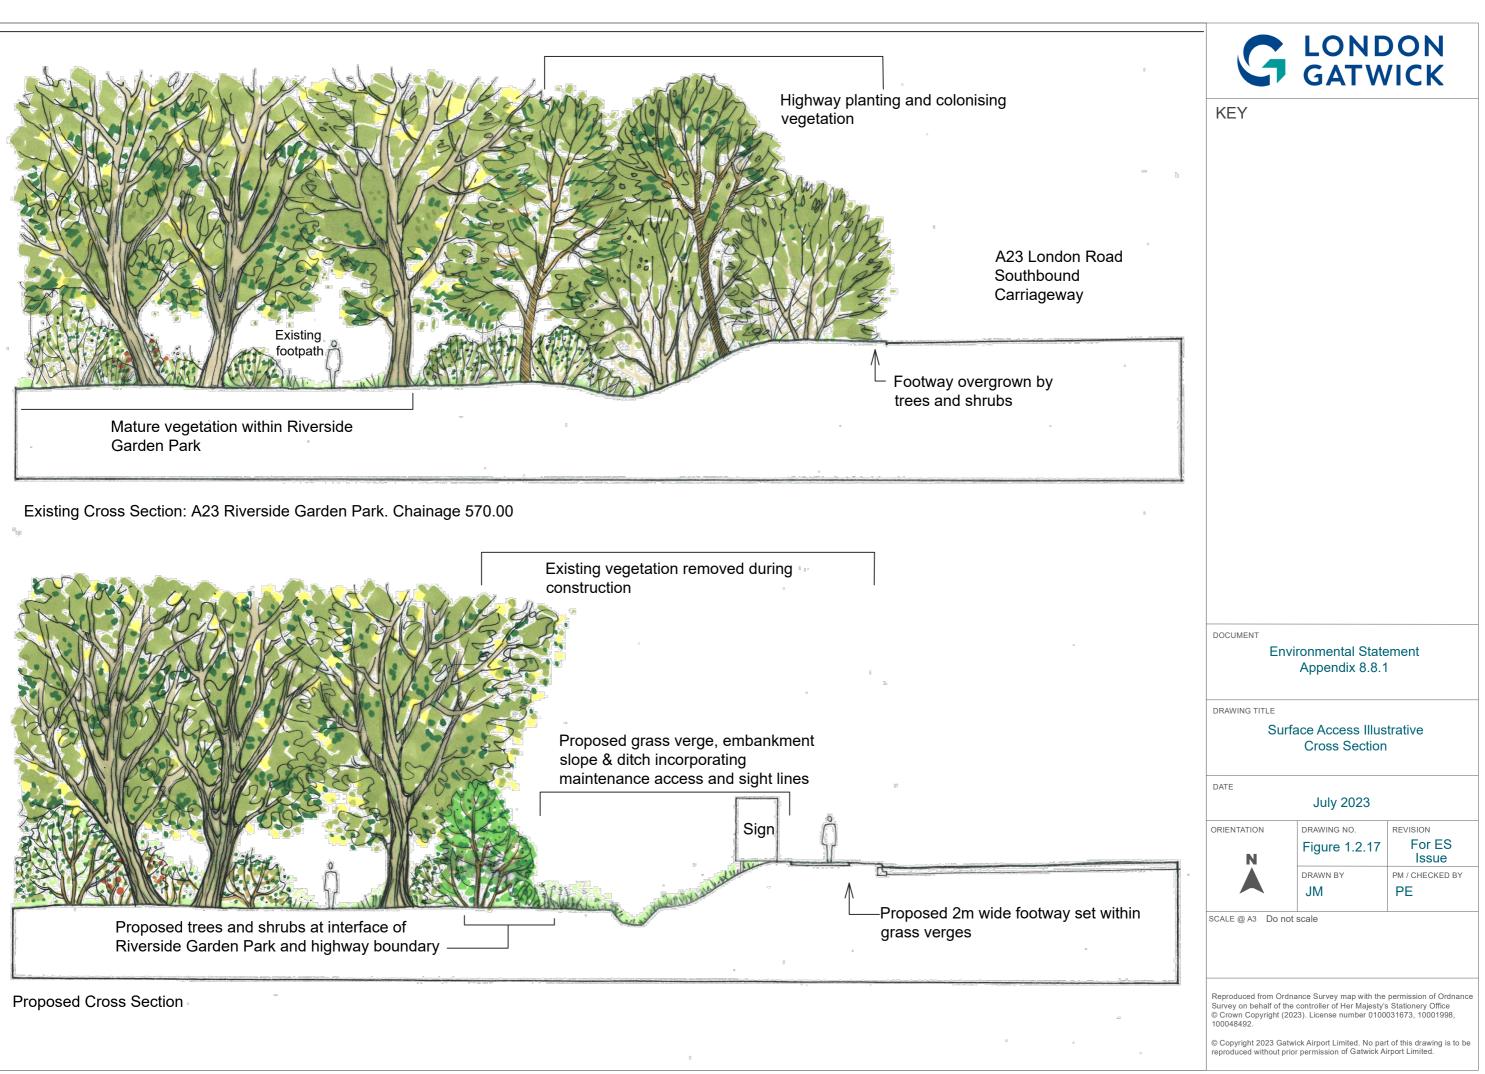

## Gatwick Airport Northern Runway Project

Environmental Statement Appendix 8.8.1: Outline Landscape and Ecology Management Plan – Part 2 – Clean Version

## Book 5

VERSION: 8.0 DATE: AUGUST 2024 Application Document Ref: 5.3 PINS Reference Number: TR020005

Infrastructure Planning (Applications: Prescribed Forms and Procedure) Regulations 2009











 $\circledcirc$  Copyright 2023 Gatwick Airport Limited. No part of this drawing is to be reproduced without prior permission of Gatwick Airport Limited.





KEY

Project Site Boundary

Existing Gatwick Biodiversity Area Watercourse

Proposed

Environmental Mitigation Areas

DOCUMENT

## **Environmental Statement**

DRAWING TITLE

## Indicative Ecology Strategy

DATE

August 2024

ORIENTATION DRAWING NO. REVISION Ν FIGURE 3.3.1 Deadline 9 DRAWN BY PM / CHECKED BY MS NB SCALE @ A3 1:16,000 1 000

Reproduced from Ordnance Survey map with the permission of Ordnance Survey on behalf of the controller of Her Majesty's Stationery Office © Crown Copyright 2024. License number 0100031673, 10001998, 100048492.

© Copyright 2024 Gatwick Airport Limited. No part of this drawing is to be re